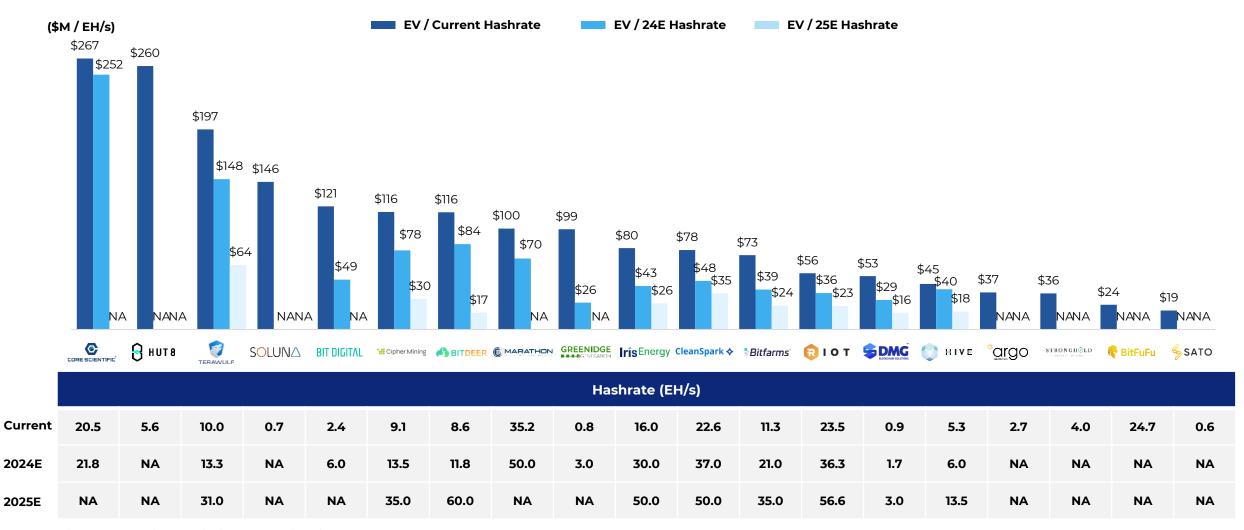

### **EV / Hashrate Multiples – Bitcoin Miners**

<sup>\*</sup>NA: Company does not disclose projected Hashrate