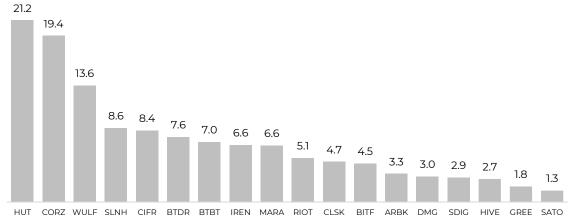

t based on EUR to USD FX rate as of April 10, 2024 (9) Hashrate represents total installed hashrate (10) Capacity represents energy capacity under management. Cash and debt on balance sheet figures reflect issuance of convertible notes (11) Price of electricity represents the estimated power cost at the Yguazu facility (12) Hashrate represents total mining capacity. Bitcoins production based on average daily production for self mining operations. Electricity cost as of June, 2023 (13) Hashrate represents mining capacity includes managed capacity (16) Hashrate represents total installed hashrate

Self-Mining and Hosting



### **Trading Multiples**



EV / Hashspread<sup>(1)</sup> (x)



#### **EV / Current Installed Capacity**

(\$'000 / MW)



#### EV / Annualized BTC Production(2)

(x)



# **Operating Metrics**

#### **Current Proprietary Hashrate**

(EH/s)



#### **Current Fleet Efficiency**

(J/TH)



#### **Current Installed Capacity**

(MW)



#### Hashspread<sup>(1)</sup> (\$/PH/Day)



### **Cash and Bitcoin Holdings of Bitcoin Miners**



\*NA: Company does not disclose number of BTC



### **EV / Hashrate Multiples – Bitcoin Miners**



<sup>\*</sup>NA: Company does not disclose projected Hashrate



# **Recent Larger Financings by Bitcoin Miners**

| Closed Date | Issuer                         |       | Size as a %<br>of Market<br>Cap | Financing<br>Type                        | Investor                         | Maturity  | Interest | Conversion<br>Price /<br>Premium               | Warrants /<br>% Coverage             | Warrant<br>Terms          | Expected<b