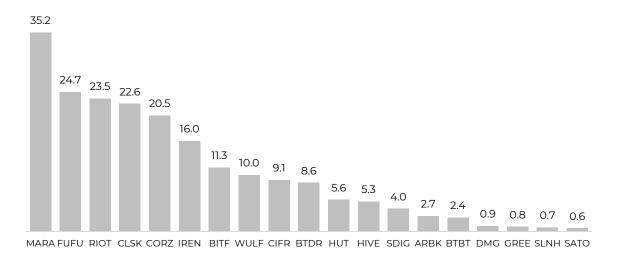

total installed hashrate (10) Capacity represents energy capacity under management. Cash and debt on balance sheet figures reflect issuance of convertible notes (11) Price of electricity represents the estimated power cost at the Yguazu facility (12) Hashrate represents total mining capacity. Bitcoins production based on average daily production for self mining operations. Electricity cost as of June, 2023 (13) Hashrate represents mining capacity includes managed capacity (16) Hashrate represents total installed hashrate

Self-Mining and Hosting



### **Trading Multiples**



EV / Hashspread<sup>(1)</sup> (x)



#### **EV / Current Installed Capacity**

(\$'000 / MW)



#### EV / Annualized BTC Production(2)

(x)



# **Operating Metrics**

#### **Current Proprietary Hashrate**

(EH/s)



#### **Current Fleet Efficiency**

(J/TH)



#### **Current Installed Capacity**

(MW)



#### Hashspread<sup>(1)</sup> (\$/PH/Day)



### **Cash and Bitcoin Holdings of Bitcoin Miners**



\*NA: Company does not disclose number of BTC



### **EV / Hashrate Multiples – Bitcoin Miners**



<sup>\*</sup>NA: Company does not disclose projected Hashrate



# **Recent Larger Financings by Bitcoin Miners**

| Closed Date | Issuer                         |       | Size as a %<br>of Market<br>Cap | Financing<br>Type                        | Investor                         | Maturity  | Interest | Conversion<br>Price /<br>Premium               | Warrants /<br>% Coverage             | Warrant<br>Terms          | Expected<br>Dilution %                                          | Δ% in Stock<br>Sin