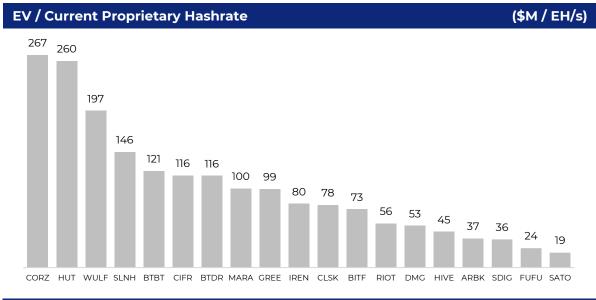

### **EV / Hashrate Multiples – Bitcoin Miners**

<sup>\*</sup>NA: Company does not disclose projected Hashrate