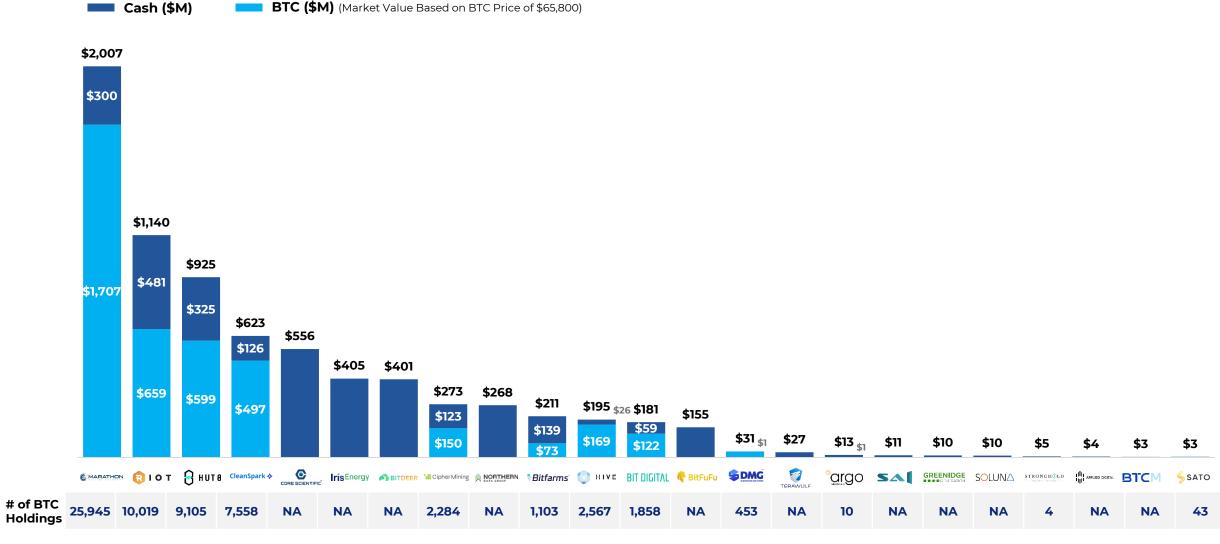

### **Cash and Bitcoin Holdings of Bitcoin Miners**

\*NA: Company does not disclose number of BTC