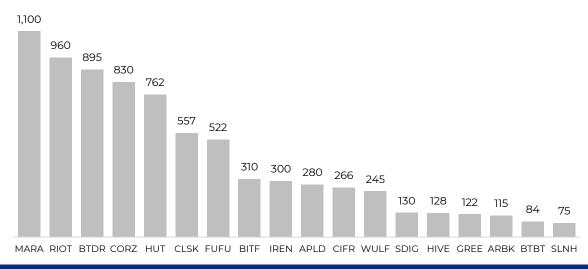

and debt on balance sheet figures reflect issuance of convertible notes (11) Price of electricity represents the estimated power cost at the Yguazu facility (12) Hashrate represents total mining capacity. Bitcoins production based on average daily production for self mining operations. Electricity cost as of June, 2023 (13) Hashrate represents mining capacity includes managed capacity (16) Hashrate represents total installed hashrate

Self-Mining and Hosting



### **Trading Multiples**



EV / Hashspread<sup>(1)</sup> (x)



#### **EV / Current Installed Capacity**

(\$'000 / MW)



#### EV / Annualized BTC Production(2)

(x)



# **Operating Metrics**

#### **Current Proprietary Hashrate**

(EH/s)



#### **Current Fleet Efficiency**

(J/TH)



#### **Current Installed Capacity**

(MW)



#### Hashspread<sup>(1)</sup> (\$/PH/Day)



### **Cash and Bitcoin Holdings of Bitcoin Miners**



\*NA: Company does not disclose number of BTC



### **EV / Hashrate Multiples – Bitcoin Miners**



<sup>\*</sup>NA: Company does not disclose projected Hashrate



# **Recent Larger Financings by Bitcoin Miners**

| Closed Date | Issuer                         |       | Size as a %<br>of Market<br>Cap | Financing<br>Type                        | Investor                         | Maturity  | Interest | Conversion<br>Price /<br>Premium               | Warrants /<br>% Coverage             | Warrant<br>Terms          | Expected<br>Dilution %                                          | Δ% in Stock<br>Since Closing |
|-------------|--------------------------------|-------|---------------------