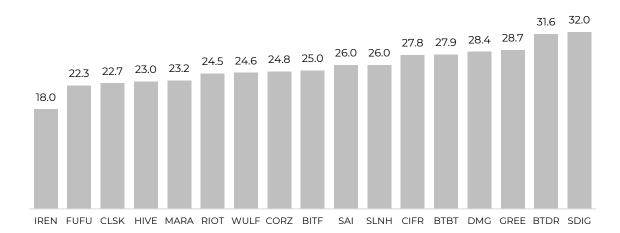

sents energy capacity under management. Cash and debt on balance sheet figures reflect issuance of convertible notes (11) Price of electricity represents the estimated power cost at the Yguazu facility (12) Hashrate represents total mining capacity. Bitcoins production based on average daily production for self mining operations. Electricity cost as of June, 2023 (13) Hashrate represents mining capacity includes managed capacity (16) Hashrate represents total installed hashrate

Self-Mining and Hosting



### **Trading Multiples**



EV / Hashspread<sup>(1)</sup> (x)



#### **EV / Current Installed Capacity**

(\$'000 / MW)



#### EV / Annualized BTC Production(2)

(x)



# **Operating Metrics**

#### **Current Proprietary Hashrate**

(EH/s)



#### **Current Fleet Efficiency**

(J/TH)



#### **Current Installed Capacity**

(MW)



#### Hashspread<sup>(1)</sup> (\$/PH/Day)



### **Cash and Bitcoin Holdings of Bitcoin Miners**



\*NA: Company does not disclose number of BTC



### **EV / Hashrate Multiples – Bitcoin Miners**



<sup>\*</sup>NA: Company does not disclose projected Hashrate



# **Recent Larger Financings by Bitcoin Miners**

| Closed Date | Issuer                         |       | Size as a %<br>of Market<br>Cap | Financing<br>Type                        | Investor                         | Maturity  | Interest | Conversion<br>Price /<br>Premium               | Warrants /<br>% Coverage             | Warrant<br>Terms          | Expected<br>Dilution %                                          | Δ% in Stock<br>Since Closing |
|-------------|-----------------