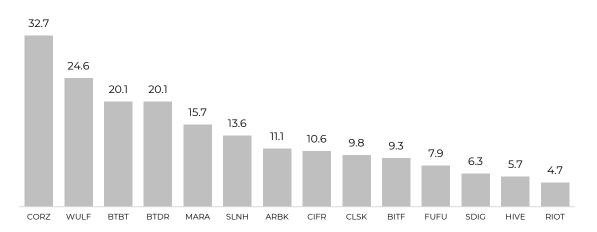

7) MW capacity only includes capacity dedicated towards crypto hosting operations (8) Cash on balance sheet based on EUR to USD FX rate as of April 10, 2024 (9) Hashrate represents total installed hashrate (10) Capacity represents energy capacity under management. Cash and debt on balance sheet figures reflect issuance of convertible notes (11) Price of electricity represents the estimated power cost at the Yguazu facility (12) Hashrate represents total mining capacity. Bitcoins production based on average daily production for self mining operations. Electricity cost as of June, 2023 (13) Hashrate represents mining capacity includes managed capacity (16) Hashrate represents total installed hashrate

Self-Mining and Hosting



### **Trading Multiples**



EV / Hashspread<sup>(1)</sup> (x)



#### **EV / Current Installed Capacity**

(\$'000 / MW)



#### EV / Annualized BTC Production(2)

(x)



# **Operating Metrics**

#### **Current Proprietary Hashrate**

(EH/s)



#### **Current Fleet Efficiency**

(J/TH)



#### **Current Installed Capacity**

(MW)



#### Hashspread<sup>(1)</sup> (\$/PH/Day)



### **Cash and Bitcoin Holdings of Bitcoin Miners**



\*NA: Company does not disclose number of BTC



### **EV / Hashrate Multiples – Bitcoin Miners**



<sup>\*</sup>NA: Company does not disclose projected Hashrate



# **Recent Larger Financings by Bitcoin Miners**

| Closed Date | Issuer                         |       | Size as a %<br>of Market<br>Cap | Financing<br>Type                        | Investor                         | Maturity  | Interest | Conversion<br>Price