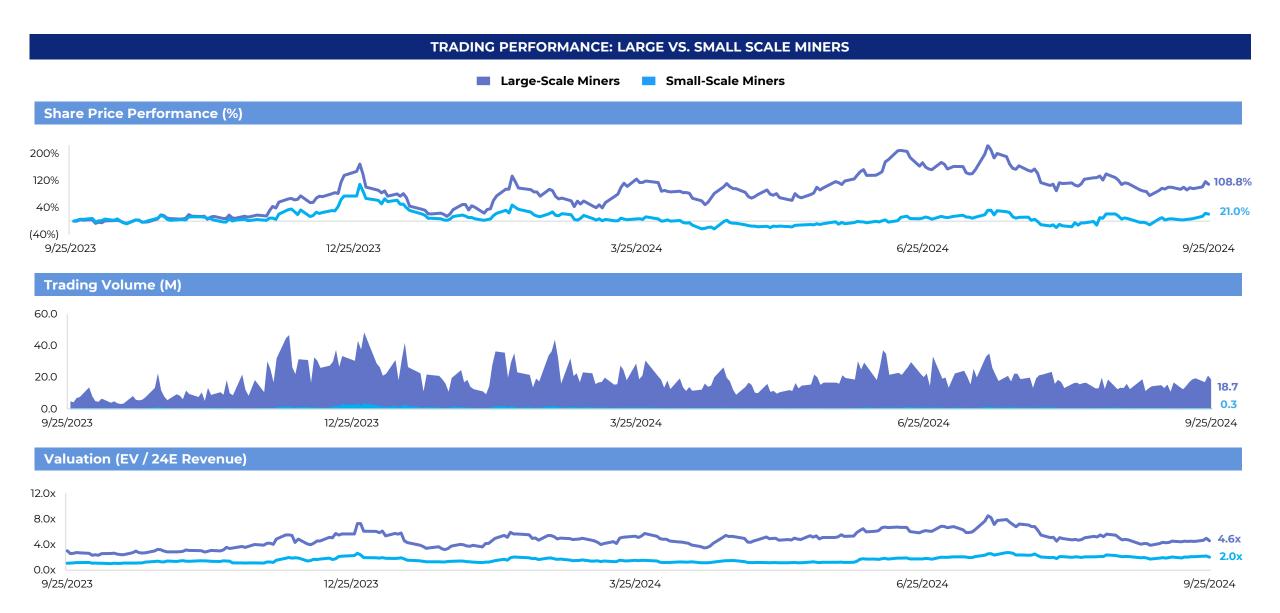

.0%    | 8.3%    | 0.9%    | 4.3%    | 3.8%    |
| LT US Treasury                  | TLT      | \$97.83       | 96.5%           | (1.8%)   | (0.3%)  | 9.7%    | 1.4%    | 8.8%    | (0.5%)  |
| Real Yields                     |          |               |                 |          |         |         |         |         |         |
| 5Y TIPS                         | DFII5    | 1.5%          | 56.4%           | (2.0%)   | (11.0%) | (38.4%) | (14.1%) | (32.1%) | (17.0%) |
| 10Y TIPS                        | DFII10   | 1.6%          | 63.9%           | 1.9%     | (3.6%)  | (26.1%) | (8.5%)  | (25.5%) | (7.5%)  |
|                                 |          |               |                 |          |         |         |         |         |         |



### **LTM Public Miner Performance**



# **Bitcoin Miner ATM Registrations Since 2020**

| Filing Date | Issuer                            | ATM Size (\$M) | Market Cap at Filing (\$M) | % of Market Cap | Gross Spread |
|-------------|-----------------------------------|----------------|----------------------------|-----------------|--------------|
| 9/3/2024    | Cipher Mining Inc                 | 600            | 1,073                      | 56%             | 3.0%         |
| 9/3/2024    | Cipher Mining Inc                 | 297            | 1,053                      | 28%             | 3.0%         |
| 8/9/2024    | Riot Platforms Inc                | 750            | 2,522                      | 30%             | 3.0%         |
| 7/9/2024    | Applied Digital Corp              | 125            | 1,046