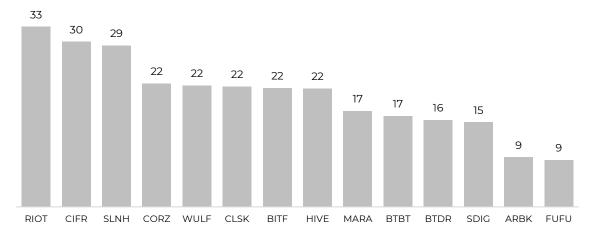

uance of convertible notes (11) Price of electricity represents the estimated power cost at the Yguazu facility (12) Hashrate represents total mining capacity. Bitcoins production based on average daily production for self mining operations. Electricity cost as of June, 2023 (13) Hashrate represents mining capacity includes managed capacity (16) Hashrate represents total installed hashrate

Self-Mining and Hosting



### **Trading Multiples**



EV / Hashspread<sup>(1)</sup> (x)



#### **EV / Current Installed Capacity**

(\$'000 / MW)



#### EV / Annualized BTC Production(2)

(x)



# **Operating Metrics**

#### **Current Proprietary Hashrate**

(EH/s)



#### **Current Fleet Efficiency**

(J/TH)



#### **Current Installed Capacity**

(MW)



#### Hashspread<sup>(1)</sup> (\$/PH/Day)



### **Cash and Bitcoin Holdings of Bitcoin Miners**



\*NA: Company does not disclose number of BTC



### **EV / Hashrate Multiples – Bitcoin Miners**



<sup>\*</sup>NA: Company does not disclose projected Hashrate



# **Recent Larger Financings by Bitcoin Miners**

| Closed Date | Issuer                         |       | Size as a %<br>of Market<br>Cap | Financing<br>Type                        | Investor                         | Maturity  | Interest | Conversion<br>Price /<br>Premium               | Warrants /<br>% Coverage             | Warrant<br>Terms          | Expected<br>Dilution %                                          | Δ% in Stock<br>Since Closing |
|-------------|--------------------------------|-------|---------------------------------|--------------------------------