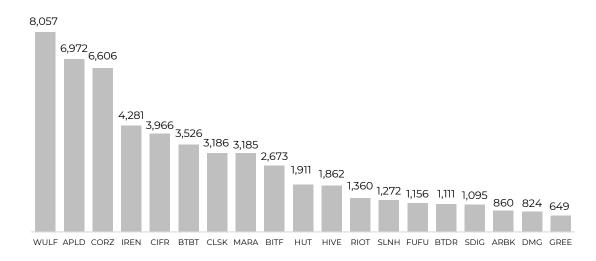

pto hosting operations (8) Cash on balance sheet based on EUR to USD FX rate as of April 10, 2024 (9) Hashrate represents total installed hashrate (10) Capacity represents energy capacity under management. Cash and debt on balance sheet figures reflect issuance of convertible notes (11) Price of electricity represents the estimated power cost at the Yguazu facility (12) Hashrate represents total mining capacity. Bitcoins production based on average daily production for self mining operations. Electricity cost as of June, 2023 (13) Hashrate represents mining capacity includes managed capacity (16) Hashrate represents total installed hashrate

Self-Mining and Hosting



### **Trading Multiples**



EV / Hashspread<sup>(1)</sup> (x)



#### **EV / Current Installed Capacity**

(\$'000 / MW)



#### EV / Annualized BTC Production(2)

(x)



# **Operating Metrics**

#### **Current Proprietary Hashrate**

(EH/s)



#### **Current Fleet Efficiency**

(J/TH)



#### **Current Installed Capacity**

(MW)



#### Hashspread<sup>(1)</sup> (\$/PH/Day)



### **Cash and Bitcoin Holdings of Bitcoin Miners**



\*NA: Company does not disclose number of BTC



### **EV / Hashrate Multiples – Bitcoin Miners**



<sup>\*</sup>NA: Company does not disclose projected Hashrate



# **Recent Larger Financings by Bitcoin Miners**

| Closed Date | Issuer                         |       | Size as a %<br>of Market<br>Cap | Financing<br>Type                        | Investor                         | Maturity  | Interest | Conversion<br>Price /<br>Premium               | Warrants /<br>% Coverage